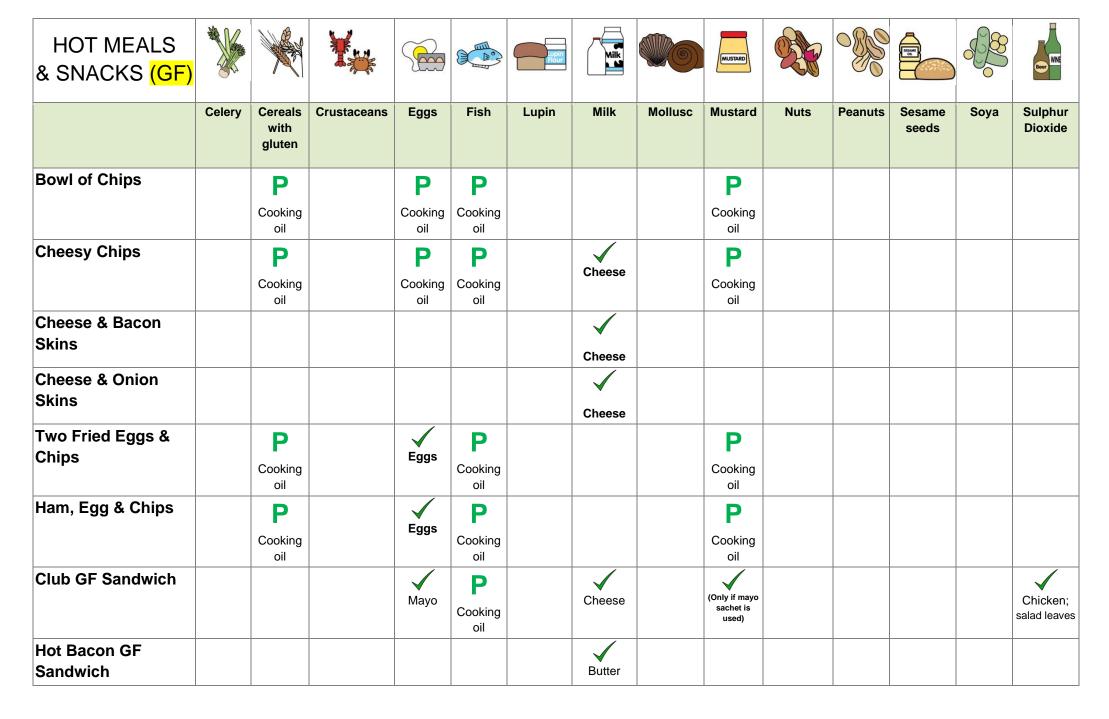

|      |      |       |      |         |         |      |         |                 |      | Chicken;<br>Dressing |
| JP with Tuna<br>mayonnaise                           |        |                           |             | Mayo | Tuna |       |      |         |         |      |         |                 |      |                      |
| SALAD GARNISH                                        |        |                           |             |      |      |       |      |         |         |      |         |                 |      | Lemon<br>juice       |

<sup>\*\*</sup> Caesar, sweet chilli & Piri piri dressing allergens correct for products supplied by main supplier. Any shop bought alternatives must be checked separately as the allergens may differ – see product packaging to be certain



| HOT MEALS<br>& SNACKS (GF)      |        |                           |             |          |      | lupin<br>Flour | Milk |         | MUSTARD |      |         | SEAMI ON        |      | Goor WINE                   |
|---------------------------------|--------|---------------------------|-------------|----------|------|----------------|------|---------|---------|------|---------|-----------------|------|-----------------------------|
|                                 | Celery | Cereals<br>with<br>gluten | Crustaceans | Eggs     | Fish | Lupin          | Milk | Mollusc | Mustard | Nuts | Peanuts | Sesame<br>seeds | Soya | Sulphur<br>Dioxide          |
| Griddled Chicken<br>GF Sandwich |        |                           |             | <b>✓</b> |      |                |      |