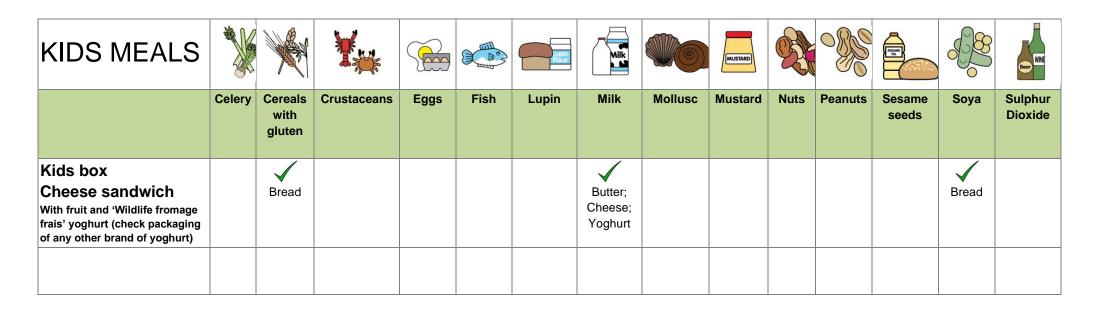

## NOTES:

- 1. Cereals containing gluten: Wheat, Rye, Spelt, Barley, Unripe spelt grain, Oats (unless certified GF), Small spelt, Amelcorn, Kamut, Triticale.

  Any product which in this allergen guide which contains gluten could contain any of the above listed cereals. If a customer requires information on exactly which cereal is present in any given product, Manager must check packaging. Ideally in this case, a photo of the ingredients list from the packaging will be shown to the customer so that they can be sure the product is safe for them to eat.
- 2. Due to the nature in which our products are displayed and prepared, we can never guarantee 100% that any of our products are allergen free. This allergen guide provides advice on the actual ingredients of the products and cannot take the risk of cross-contamination into account.

P = Possible due to factory contamination

| COFFEES                                                  |        |                           |             |      |      | upin  | Milk         |         | MUSTARD |      |         | SSQ.            |          | WNE                |
|----------------------------------------------------------|--------|---------------------------|-------------|------|------|-------|--------------|---------|---------|------|---------|-----------------|----------|--------------------|
|                                                          | Celery | Cereals<br>with<br>gluten | Crustaceans | Eggs | Fish | Lupin | Milk         | Mollusc | Mustard | Nuts | Peanuts | Sesame<br>seeds | Soya     | Sulphur<br>Dioxide |
| Cappuccino / Caffe<br>Latte                              |        |                           |             |      |      |       | <b>√</b>     |         |         |      |         |                 |          |                    |
| Caffe Mocha                                              |        |                           |             |      |      |       | <b>√</b>     |         |         |      |         |                 |          |                    |
| Caffe Americano                                          |        |                           |             |      |      |       |              |         |         |      |         |                 |          |                    |
| Caramelatte Deluxe                                       |        |                           |             |      |      |       | <b>1</b>     |         |         |      |         |                 |          |                    |
| Filter Coffee                                            |        |                           |             |      |      |       |              |         |         |      |         |                 |          |                    |
| Flat White                                               |        |                           |             |      |      |       | $\checkmark$ |         |         |      |         |                 |          |                    |
| Espresso                                                 |        |                           |             |      |      |       |              |         |         |      |         |                 |          |                    |
| Babyccino                                                |        |                           |             |      |      |       | <b>✓</b>     |         |         |      |         |                 |          |                    |
| ANY OF THE ABOVE<br>MADE WITH SOYA<br>MILK ALSO CONTAIN: |        |                           |             |      |      |       |              |         |         |      |         |                 | <b>\</b> |                    |
| ANY OF THE ABOVE MADE WITH OAT MILK ALSO CONTAIN:        |        |                           |             |      |      |       |              |         |         |      |         |                 |          |                    |
| ANY OF THE ABOVE MADE WITH COCONUT MILK ALSO CONTAIN:    |        |                           |             |      |      |       |              |         |         | p    |         |                 |          |                    |