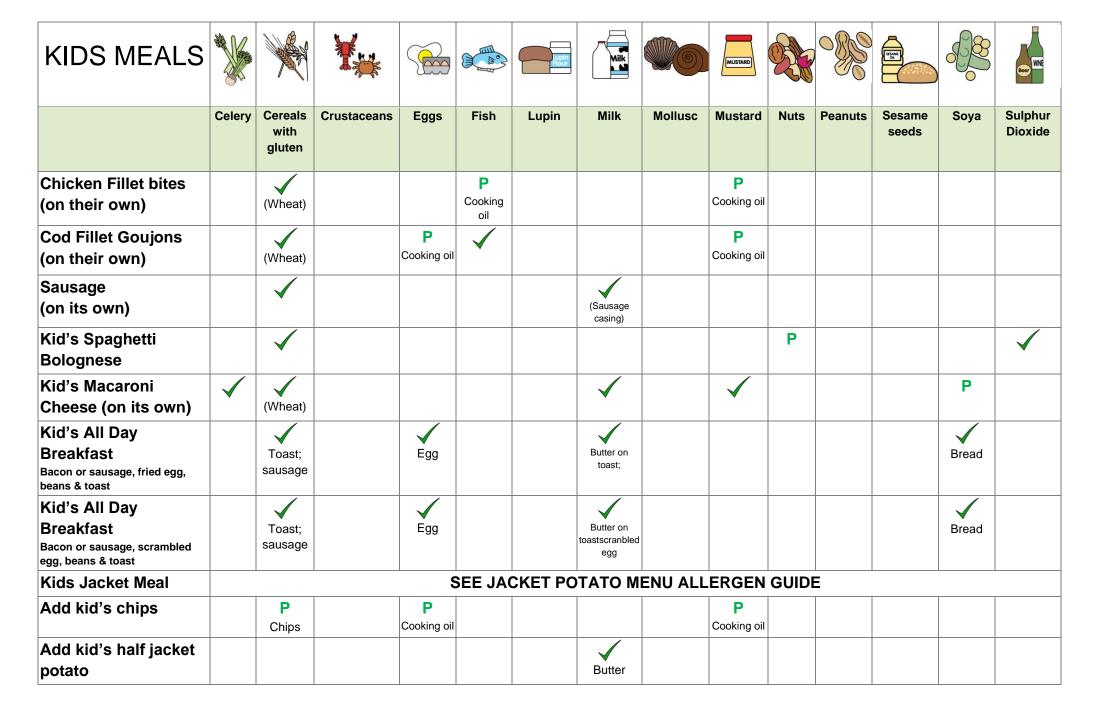

## NOTES:

- 1. Cereals containing gluten: Wheat, Rye, Spelt, Barley, Unripe spelt grain, Oats (unless certified GF), Small spelt, Amelcorn, Kamut, Triticale.

  Any product which in this allergen guide which contains gluten could contain any of the above listed cereals. If a customer requires information on exactly which cereal is present in any given product, Manager must check packaging. Ideally in this case, a photo of the ingredients list from the packaging will be shown to the customer so that they can be sure the product is safe for them to eat.
- 2. Due to the nature in which our products are displayed and prepared, we can never guarantee 100% that any of our products are allergen free. This allergen guide provides advice on the actual ingredients of the products and cannot take the risk of cross-contamination into account.

P = Possible due to factory contamination

| COFFEES                                                  |        |                           |             |      |      | upin  | Milk         |         | MUSTARD |      |         | SSQ.            |          | WNE                |
|----------------------------------------------------------|--------|---------------------------|-------------|------|------|-------|--------------|---------|---------|------|---------|-----------------|----------|--------------------|
|                                                          | Celery | Cereals<br>with<br>gluten | Crustaceans | Eggs | Fish | Lupin | Milk         | Mollusc | Mustard | Nuts | Peanuts | Sesame<br>seeds | Soya     | Sulphur<br>Dioxide |
| Cappuccino / Caffe<br>Latte                              |        |                           |             |      |      |       | <b>√</b>     |         |         |      |         |                 |          |                    |
| Caffe Mocha                                              |        |                           |             |      |      |       | <b>√</b>     |         |         |      |         |                 |          |                    |
| Caffe Americano                                          |        |                           |             |      |      |       |              |         |         |      |         |                 |          |                    |
| Caramelatte Deluxe                                       |        |                           |             |      |      |       | <b>1</b>     |         |         |      |         |                 |          |                    |
| Filter Coffee                                            |        |                           |             |      |      |       |              |         |         |      |         |                 |          |                    |
| Flat White                                               |        |                           |             |      |      |       | $\checkmark$ |         |         |      |         |                 |          |                    |
| Espresso                                                 |        |                           |             |      |      |       |              |         |         |      |         |                 |          |                    |
| Babyccino                                                |        |                           |             |      |      |       | <b>✓</b>     |         |         |      |         |                 |          |                    |
| ANY OF THE ABOVE<br>MADE WITH SOYA<br>MILK ALSO CONTAIN: |        |                           |             |      |      |       |              |         |         |      |         |                 | <b>\</b> |                    |
| ANY OF THE ABOVE MADE WITH OAT MILK ALSO CONTAIN:        |        |                           |             |      |      |       |              |         |         |      |         |                 |          |                    |
| ANY OF THE ABOVE MADE WITH COCONUT MILK ALSO CONTAIN:    |        |                           |             |      |      |       |              |         |         | p    |         |                 |          |                    |