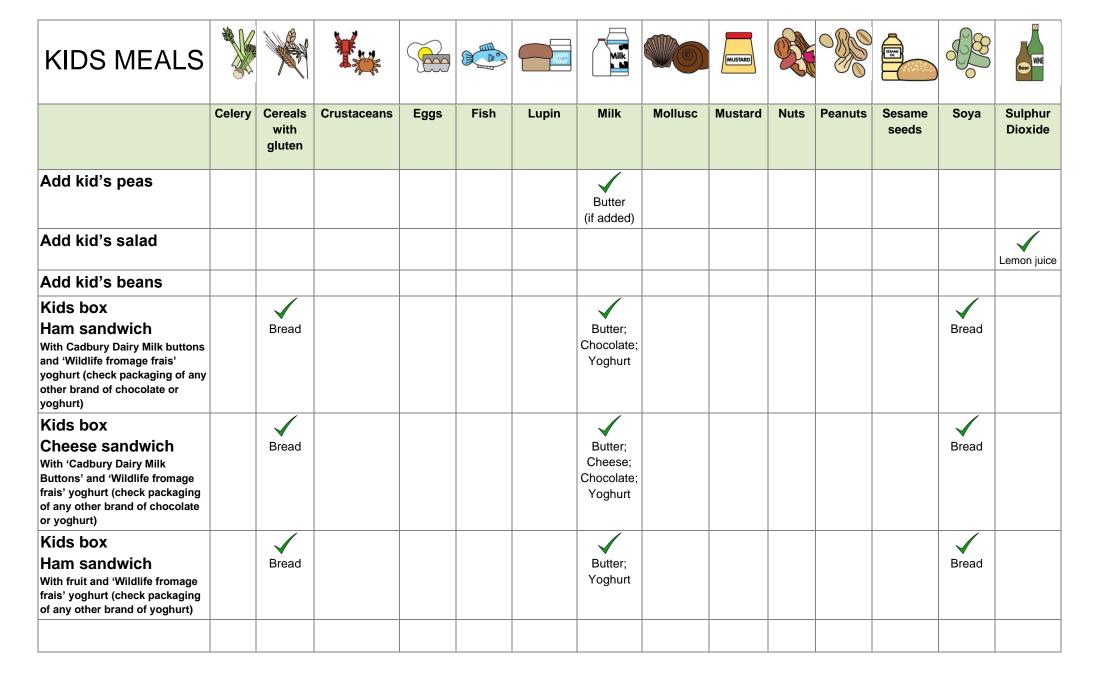

## NOTES:

- 1. Cereals containing gluten: Wheat, Rye, Spelt, Barley, Unripe spelt grain, Oats (unless certified GF), Small spelt, Amelcorn, Kamut, Triticale.

  Any product which in this allergen guide which contains gluten could contain any of the above listed cereals. If a customer requires information on exactly which cereal is present in any given product, Manager must check packaging. Ideally in this case, a photo of the ingredients list from the packaging will be shown to the customer so that they can be sure the product is safe for them to eat.
- 2. Due to the nature in which our products are displayed and prepared, we can never guarantee 100% that any of our products are allergen free. This allergen guide provides advice on the actual ingredients of the products and cannot take the risk of cross-contamination into account.

P = Possible due to factory contamination

| COFFEES                                                  |        |                           |             |      |      | upin  | Milk         |         | MUSTARD |      |         | SSQ.            |          | WNE                |
|----------------------------------------------------------|--------|---------------------------|-------------|------|------|-------|--------------|---------|---------|------|---------|-----------------|----------|--------------------|
|                                                          | Celery | Cereals<br>with<br>gluten | Crustaceans | Eggs | Fish | Lupin | Milk         | Mollusc | Mustard | Nuts | Peanuts | Sesame<br>seeds | Soya     | Sulphur<br>Dioxide |
| Cappuccino / Caffe<br>Latte                              |        |                           |             |      |      |       | <b>√</b>     |         |         |      |         |                 |          |                    |
| Caffe Mocha                                              |        |                           |             |      |      |       | <b>√</b>     |         |         |      |         |                 |          |                    |
| Caffe Americano                                          |        |                           |             |      |      |       |              |         |         |      |         |                 |          |                    |
| Caramelatte Deluxe                                       |        |                           |             |      |      |       | <b>1</b>     |         |         |      |         |                 |          |                    |
| Filter Coffee                                            |        |                           |             |      |      |       |              |         |         |      |         |                 |          |                    |
| Flat White                                               |        |                           |             |      |      |       | $\checkmark$ |         |         |      |         |                 |          |                    |
| Espresso                                                 |        |                           |             |      |      |       |              |         |         |      |         |                 |          |                    |
| Babyccino                                                |        |                           |             |      |      |       | <b>✓</b>     |         |         |      |         |                 |          |                    |
| ANY OF THE ABOVE<br>MADE WITH SOYA<br>MILK ALSO CONTAIN: |        |                           |             |      |      |       |              |         |         |      |         |                 | <b>\</b> |                    |
| ANY OF THE ABOVE MADE WITH OAT MILK ALSO CONTAIN:        |        |                           |             |      |      |       |              |         |         |      |         |                 |          |                    |
| ANY OF THE ABOVE MADE WITH COCONUT MILK ALSO CONTAIN:    |        |                           |             |      |      |       |              |         |         | p    |         |                 |          |                    |