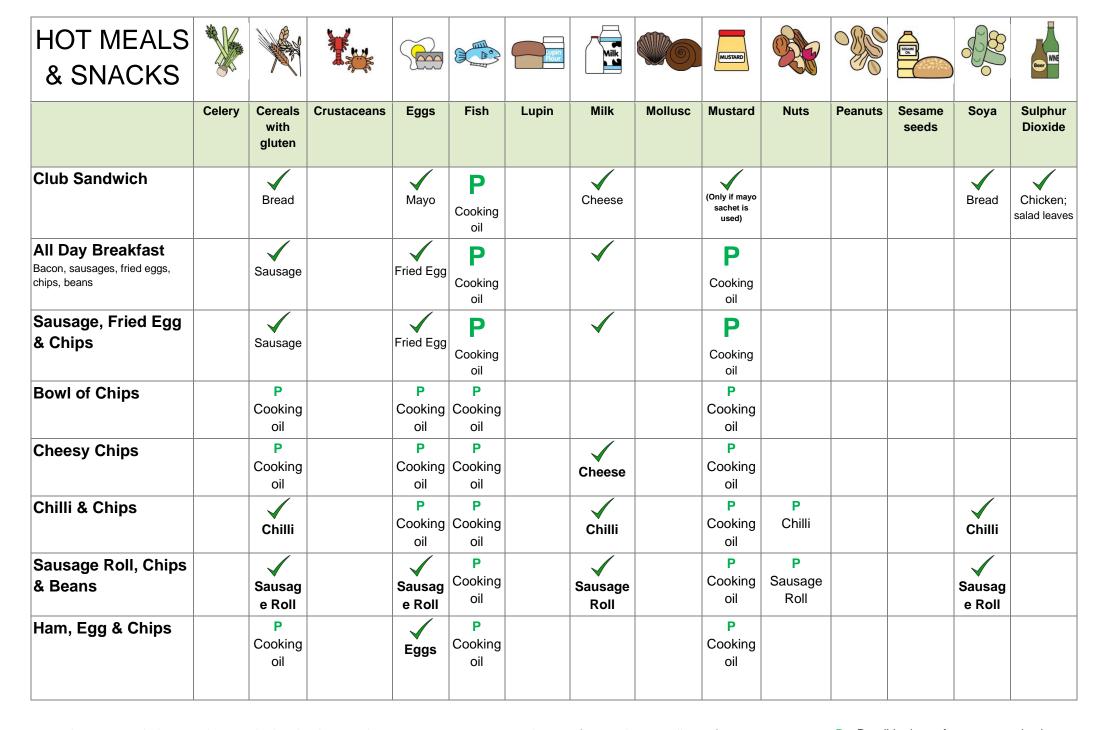

P = Possible due to factory contamination

| COFFEES                                                  |        |                           |             |      |      | upin  | Milk         |         | MUSTARD |      |         | SSQ.            |          | WNE                |
|----------------------------------------------------------|--------|---------------------------|-------------|------|------|-------|--------------|---------|---------|------|---------|-----------------|----------|--------------------|
|                                                          | Celery | Cereals<br>with<br>gluten | Crustaceans | Eggs | Fish | Lupin | Milk         | Mollusc | Mustard | Nuts | Peanuts | Sesame<br>seeds | Soya     | Sulphur<br>Dioxide |
| Cappuccino / Caffe<br>Latte                              |        |                           |             |      |      |       | <b>√</b>     |         |         |      |         |                 |          |                    |
| Caffe Mocha                                              |        |                           |             |      |      |       | <b>√</b>     |         |         |      |         |                 |          |                    |
| Caffe Americano                                          |        |                           |             |      |      |       |              |         |         |      |         |                 |          |                    |
| Caramelatte Deluxe                                       |        |                           |             |      |      |       | <b>1</b>     |         |         |      |         |                 |          |                    |
| Filter Coffee                                            |        |                           |             |      |      |       |              |         |         |      |         |                 |          |                    |
| Flat White                                               |        |                           |             |      |      |       | $\checkmark$ |         |         |      |         |                 |          |                    |
| Espresso                                                 |        |                           |             |      |      |       |              |         |         |      |         |                 |          |                    |
| Babyccino                                                |        |                           |             |      |      |       | <b>✓</b>     |         |         |      |         |                 |          |                    |
| ANY OF THE ABOVE<br>MADE WITH SOYA<br>MILK ALSO CONTAIN: |        |                           |             |      |      |       |              |         |         |      |         |                 | <b>\</b> |                    |
| ANY OF THE ABOVE MADE WITH OAT MILK ALSO CONTAIN:        |        |                           |             |      |      |       |              |         |         |      |         |                 |          |                    |
| ANY OF THE ABOVE MADE WITH COCONUT MILK ALSO CONTAIN:    |        |                           |             |      |      |       |              |         |         | p    |         |                 |          |                    |