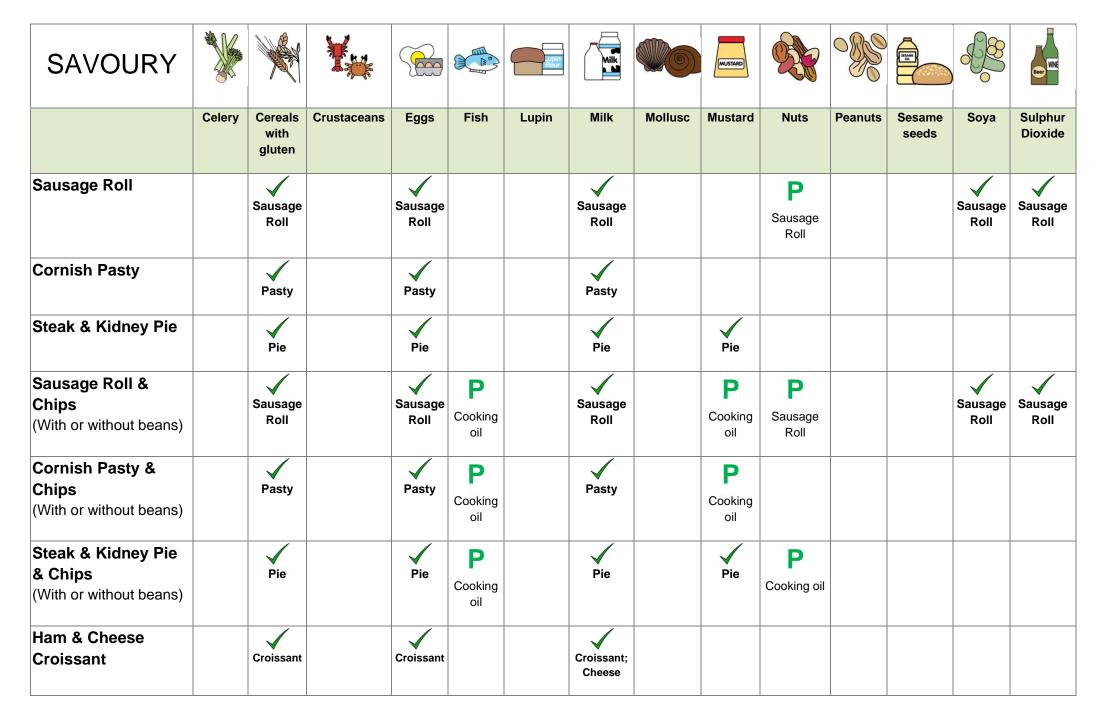

## NOTES:

- 1. Cereals containing gluten: Wheat, Rye, Spelt, Barley, Unripe spelt grain, Oats (unless certified GF), Small spelt, Amelcorn, Kamut, Triticale.

  Any product which in this allergen guide which contains gluten could contain any of the above listed cereals. If a customer requires information on exactly which cereal is present in any given product, Manager must check packaging. Ideally in this case, a photo of the ingredients list from the packaging will be shown to the customer so that they can be sure the product is safe for them to eat.
- 2. Due to the nature in which our products are displayed and prepared, we can never guarantee 100% that any of our products are allergen free. This allergen guide provides advice on the actual ingredients of the products and cannot take the risk of cross-contamination into account.

P = Possible due to factory contamination

| COFFEES                                                  |        |                           |             |      |      | upin  | Milk         |         | MUSTARD |      |         | SSQ.            |          | WNE                |
|----------------------------------------------------------|--------|---------------------------|-------------|------|------|-------|--------------|---------|---------|------|---------|-----------------|----------|--------------------|
|                                                          | Celery | Cereals<br>with<br>gluten | Crustaceans | Eggs | Fish | Lupin | Milk         | Mollusc | Mustard | Nuts | Peanuts | Sesame<br>seeds | Soya     | Sulphur<br>Dioxide |
| Cappuccino / Caffe<br>Latte                              |        |                           |             |      |      |       | <b>√</b>     |         |         |      |         |                 |          |                    |
| Caffe Mocha                                              |        |                           |             |      |      |       | <b>√</b>     |         |         |      |         |                 |          |                    |
| Caffe Americano                                          |        |                           |             |      |      |       |              |         |         |      |         |                 |          |                    |
| Caramelatte Deluxe                                       |        |                           |             |      |      |       | <b>1</b>     |         |         |      |         |                 |          |                    |
| Filter Coffee                                            |        |                           |             |      |      |       |              |         |         |      |         |                 |          |                    |
| Flat White                                               |        |                           |             |      |      |       | $\checkmark$ |         |         |      |         |                 |          |                    |
| Espresso                                                 |        |                           |             |      |      |       |              |         |         |      |         |                 |          |                    |
| Babyccino                                                |        |                           |             |      |      |       | <b>✓</b>     |         |         |      |         |                 |          |                    |
| ANY OF THE ABOVE<br>MADE WITH SOYA<br>MILK ALSO CONTAIN: |        |                           |             |      |      |       |              |         |         |      |         |                 | <b>\</b> |                    |
| ANY OF THE ABOVE MADE WITH OAT MILK ALSO CONTAIN:        |        |                           |             |      |      |       |              |         |         |      |         |                 |          |                    |
| ANY OF THE ABOVE MADE WITH COCONUT MILK ALSO CONTAIN:    |        |                           |             |      |      |       |              |         |         | p    |         |                 |          |                    |