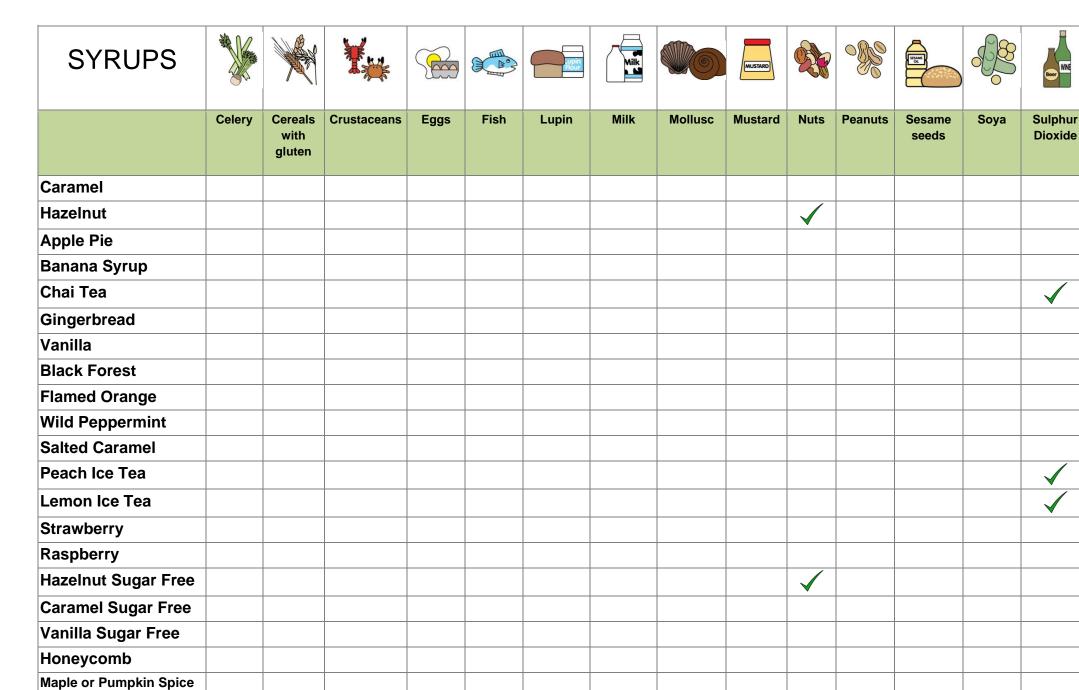

## NOTES:

- 1. Cereals containing gluten: Wheat, Rye, Spelt, Barley, Unripe spelt grain, Oats (unless certified GF), Small spelt, Amelcorn, Kamut, Triticale.

  Any product which in this allergen guide which contains gluten could contain any of the above listed cereals. If a customer requires information on exactly which cereal is present in any given product, Manager must check packaging. Ideally in this case, a photo of the ingredients list from the packaging will be shown to the customer so that they can be sure the product is safe for them to eat.
- 2. Due to the nature in which our products are displayed and prepared, we can never guarantee 100% that any of our products are allergen free. This allergen guide provides advice on the actual ingredients of the products and cannot take the risk of cross-contamination into account.

P = Possible due to factory contamination

| COFFEES                                                  |        |                           |             |      |      | upin  | Milk         |         | MUSTARD |      |         | SSQ.            |          | WNE                |
|----------------------------------------------------------|--------|---------------------------|-------------|------|------|-------|--------------|---------|---------|------|---------|-----------------|----------|--------------------|
|                                                          | Celery | Cereals<br>with<br>gluten | Crustaceans | Eggs | Fish | Lupin | Milk         | Mollusc | Mustard | Nuts | Peanuts | Sesame<br>seeds | Soya     | Sulphur<br>Dioxide |
| Cappuccino / Caffe<br>Latte                              |        |                           |             |      |      |       | <b>√</b>     |         |         |      |         |                 |          |                    |
| Caffe Mocha                                              |        |                           |             |      |      |       | <b>√</b>     |         |         |      |         |                 |          |                    |
| Caffe Americano                                          |        |                           |             |      |      |       |              |         |         |      |         |                 |          |                    |
| Caramelatte Deluxe                                       |        |                           |             |      |      |       | <b>1</b>     |         |         |      |         |                 |          |                    |
| Filter Coffee                                            |        |                           |             |      |      |       |              |         |         |      |         |                 |          |                    |
| Flat White                                               |        |                           |             |      |      |       | $\checkmark$ |         |         |      |         |                 |          |                    |
| Espresso                                                 |        |                           |             |      |      |       |              |         |         |      |         |                 |          |                    |
| Babyccino                                                |        |                           |             |      |      |       | <b>✓</b>     |         |         |      |         |                 |          |                    |
| ANY OF THE ABOVE<br>MADE WITH SOYA<br>MILK ALSO CONTAIN: |        |                           |             |      |      |       |              |         |         |      |         |                 | <b>\</b> |                    |
| ANY OF THE ABOVE MADE WITH OAT MILK ALSO CONTAIN:        |        |                           |             |      |      |       |              |         |         |      |         |                 |          |                    |
| ANY OF THE ABOVE MADE WITH COCONUT MILK ALSO CONTAIN:    |        |                           |             |      |      |       |              |         |         | p    |         |                 |          |                    |