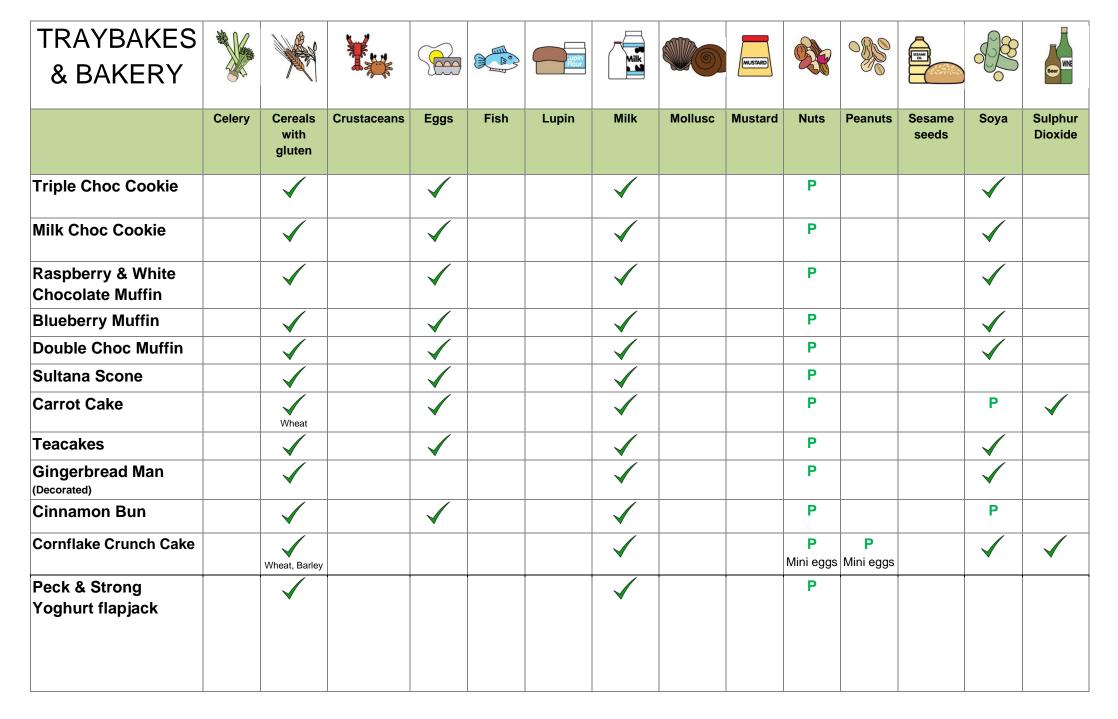

## NOTES:

- 1. Cereals containing gluten: Wheat, Rye, Spelt, Barley, Unripe spelt grain, Oats (unless certified GF), Small spelt, Amelcorn, Kamut, Triticale.

  Any product which in this allergen guide which contains gluten could contain any of the above listed cereals. If a customer requires information on exactly which cereal is present in any given product, Manager must check packaging. Ideally in this case, a photo of the ingredients list from the packaging will be shown to the customer so that they can be sure the product is safe for them to eat.
- 2. Due to the nature in which our products are displayed and prepared, we can never guarantee 100% that any of our products are allergen free. This allergen guide provides advice on the actual ingredients of the products and cannot take the risk of cross-contamination into account.

P = Possible due to factory contamination

| COFFEES                                                  |        |                           |             |      |      | upin  | Milk         |         | MUSTARD |      |         | SSQ.            |          | WNE                |
|----------------------------------------------------------|--------|---------------------------|-------------|------|------|-------|--------------|---------|---------|------|---------|-----------------|----------|--------------------|
|                                                          | Celery | Cereals<br>with<br>gluten | Crustaceans | Eggs | Fish | Lupin | Milk         | Mollusc | Mustard | Nuts | Peanuts | Sesame<br>seeds | Soya     | Sulphur<br>Dioxide |
| Cappuccino / Caffe<br>Latte                              |        |                           |             |      |      |       | <b>√</b>     |         |         |      |         |                 |          |                    |
| Caffe Mocha                                              |        |                           |             |      |      |       | <b>√</b>     |         |         |      |         |                 |          |                    |
| Caffe Americano                                          |        |                           |             |      |      |       |              |         |         |      |         |                 |          |                    |
| Caramelatte Deluxe                                       |        |                           |             |      |      |       | <b>1</b>     |         |         |      |         |                 |          |                    |
| Filter Coffee                                            |        |                           |             |      |      |       |              |         |         |      |         |                 |          |                    |
| Flat White                                               |        |                           |             |      |      |       | $\checkmark$ |         |         |      |         |                 |          |                    |
| Espresso                                                 |        |                           |             |      |      |       |              |         |         |      |         |                 |          |                    |
| Babyccino                                                |        |                           |             |      |      |       | <b>✓</b>     |         |         |      |         |                 |          |                    |
| ANY OF THE ABOVE<br>MADE WITH SOYA<br>MILK ALSO CONTAIN: |        |                           |             |      |      |       |              |         |         |      |         |                 | <b>\</b> |                    |
| ANY OF THE ABOVE MADE WITH OAT MILK ALSO CONTAIN:        |        |                           |             |      |      |       |              |         |         |      |         |                 |          |                    |
| ANY OF THE ABOVE MADE WITH COCONUT MILK ALSO CONTAIN:    |        |                           |             |      |      |       |              |         |         | p    |         |                 |          |                    |